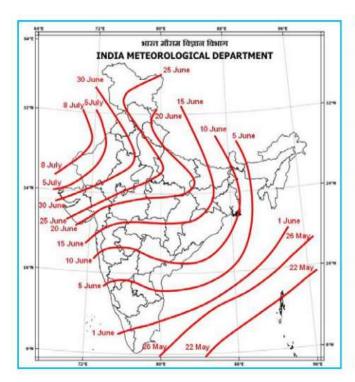

Table No.1

Figure No.1 New dates of normal monsoon onset/progress

Figure No. 1 Map showing the isochrones of normal monsoon onset/progress dates over the country based on the new objective rainfall criteria for the base period of 1961-2019

## The salient features of these new normal onset/progress and withdrawal dates of the southwest monsoon over the country are given below:

- There is a delay in the new monsoon onset/progress normal dates compared to the existing normal dates over most parts of the Indian monsoon region except Lakshadweep islands, a few grids from western part of northeast India and western parts of south Peninsula, and some areas of north and extreme northwest India where monsoon advance is relatively faster in the new onset dates than the existing normal dates.
- The Monsoon sets for Kerala around 1st June, nearly same as the existing normal date.
- Monsoon advances over most parts of Northeast India by around 5<sup>th</sup> June with a delay of about 1-4 days compared to the existing normal.
- Monsoon covers most parts of the country except extreme northwest India by end of June close to the existing normal date. But covers the entire country by 8<sup>th</sup> July exactly one week before the existing normal date of 15<sup>th</sup> July.
- Monsoon onset/progress over most parts of central India between 2<sup>nd</sup> week of June and early July in the new normal dates is delayed by 1-8 days compared to existing normal dates.
- As per the new normal, monsoon start its **withdrawal from northwest India around 17**<sup>th</sup> **September, which is a delay of more than 2 weeks** compared to the existing normal date (i.e., 1st September).
- Further monsoon withdrawal is much faster. By 20<sup>th</sup> September, it withdraws from more parts of Rajasthan and some parts of north Gujarat state, and some western areas of Punjab and Haryana with a delay of only around 5 days compared to existing normal date of 15<sup>th</sup> September.
- Monsoon withdraws from most areas of Gujarat, Rajasthan, Jammu &Kashmir, Gilgit, Baltistan, Muzzafarabad, Ladakh, Punjab, Haryana, Chandigarh, Delhi, Himachal Pradesh, Uttarakhand, west Uttar Pradesh (UP) and some parts of east UP and west Madhya Pradesh (MP) by 1<sup>st</sup> October with a delay of only about 2-3 days compared to existing normal dates.
- Monsoon withdraws from most parts of the country except south Peninsula and some parts of neighboring central India by 15<sup>th</sup> October coinciding with the existing normal dates of withdrawal.
- After 15<sup>th</sup> October, southwest monsoon retreats from the country and northeast monsoon gets established over south Peninsula.