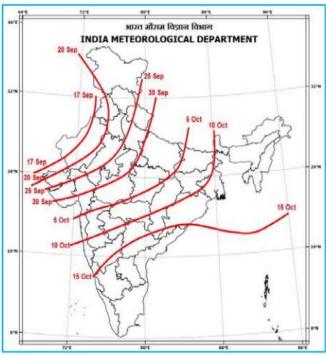

Figure No.2 New dates of normal monsoon withdrawal

Figure No. 2 Map showing the isochrones normal monsoon withdrawal dates over the country based on the IMD's declared operational dates for the base period of 1971-2019

## The salient features of these new normal onset/progress and withdrawal dates of the southwest monsoon over the country are given below:

- There is a delay in the new monsoon onset/progress normal dates compared to the existing normal dates over most parts of the Indian monsoon region except Lakshadweep islands, a few grids from western part of northeast India and western parts of south Peninsula, and some areas of north and extreme northwest India where monsoon advance is relatively faster in the new onset dates than the existing normal dates.
- The Monsoon sets for Kerala around 1st June, nearly same as the existing normal date.
- Monsoon advances over most parts of Northeast India by around 5<sup>th</sup> June with a delay of about 1-4 days compared to the existing normal.
- Monsoon covers most parts of the country except extreme northwest India by end of June close to the existing normal date. But covers the entire country by 8<sup>th</sup> July exactly one week before the existing normal date of 15<sup>th</sup> July.
- Monsoon onset/progress over most parts of central India between 2<sup>nd</sup> week of June and early July in the new normal dates is delayed by 1-8 days compared to existing normal dates.
- As per the new normal, monsoon start its **withdrawal from northwest India around 17**<sup>th</sup> **September, which is a delay of more than 2 weeks** compared to the existing normal date (i.e., 1st September).
- Further monsoon withdrawal is much faster. By 20<sup>th</sup> September, it withdraws from more parts of Rajasthan and some parts of north Gujarat state, and some western areas of Punjab and Haryana with a delay of only around 5 days compared to existing normal date of 15<sup>th</sup> September.
- Monsoon withdraws from most areas of Gujarat, Rajasthan, Jammu &Kashmir, Gilgit, Baltistan, Muzzafarabad, Ladakh, Punjab, Haryana, Chandigarh, Delhi, Himachal Pradesh, Uttarakhand, west Uttar Pradesh (UP) and some parts of east UP and west Madhya Pradesh (MP) by 1<sup>st</sup> October with a delay of only about 2-3 days compared to existing normal dates.
- Monsoon withdraws from most parts of the country except south Peninsula and some parts of neighboring central India by 15<sup>th</sup> October coinciding with the existing normal dates of withdrawal.
- After 15<sup>th</sup> October, southwest monsoon retreats from the country and northeast monsoon gets established over south Peninsula.